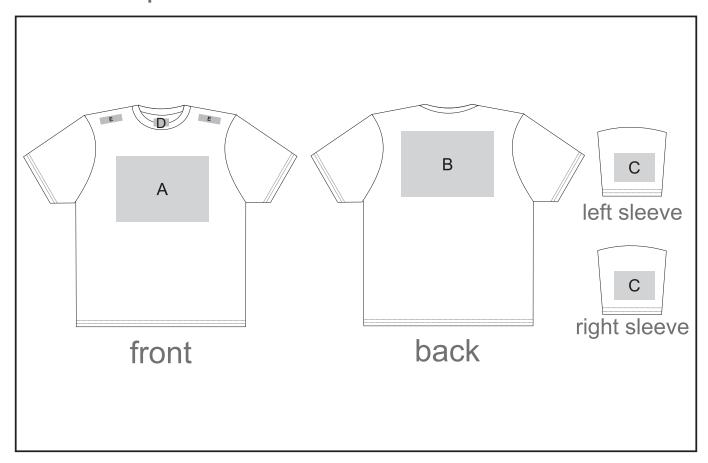

# **Branding Options:**

#### **Position A**

- 1. Embroidery (EMB) 9 colours Size: 200mm wide x 200mm high
- 2. Screen Print (SA) 6 colours Size: 290mm wide x 200mm high
- 3. Digital Transfer Clothing (DTC) Full colour Size: 290mm wide x 200mm high

#### **Position B**

- 1. Embroidery (EMB) 9 colours Size: 200mm wide x 200mm high
- 2. Screen Print (SA) 6 colours Size: 290mm wide x 200mm high
- 3. Digital Transfer Clothing (DTC) Full colour Size: 290mm wide x 200mm high

#### **Position C**

- 1. Embroidery (EMB) 9 colours Size: 80mm diameter
- 2. Screen Print (SA) 6 colours Size: 90mm wide x 60mm high
- 3. Digital Transfer Clothing (DTC) Full colour Size: 80mm wide x 80mm high

#### **Position D**

1. Screen Print (SA) - 1 colours Size: 50mm wide x 25mm high